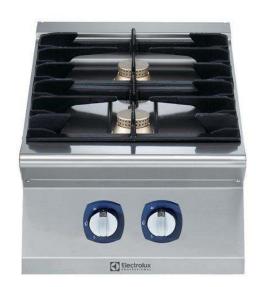

## Modular Cooking Range Line 700XP 2-Burner Gas Boiling Top

| ITEM #  |  |  |
|---------|--|--|
| MODEL # |  |  |
| NAME #  |  |  |
| SIS #   |  |  |
| AIA#    |  |  |

371000 (E7GCGD2C00)

2-Burner (5,5 kW each) gas Boiling Top

### Item No.

Unit to be Electrolux Professional 700XP two 5.5 kW gas boiling top range. Unit to be installed on open base installations, bridging supports or cantilever systems. High efficiency flower flame burners with flame regulator and protected pilot light. Flame failure device as standard on burners to protect against accidental extinguishing. Exterior panels in Stainless steel with Scotch Brite finish. Pan supports in heavy duty cast iron. One piece pressed work top in 1.5 mm thick Stainless steel. Unit has right-angled side edges to allow flush-fitting junction between units.

### Main Features

- Unit to be mounted on open base cupboards, bridging supports or cantilever systems.
- The two 5.5 kW high efficiency flower flame burners allow the flame to adapt to different size pans.
- Gas appliance supplied for use with natural or LPG gas, conversion jets supplied as standard.
- Large sized pan support in cast iron (stainless steel as option) with long center fins to allow the use of the largest down to the smallest pans.
- Pan supports in cast iron are washable in a dishwasher.
- Burners to feature flame regulator.
- Flame failure device on each burner protects against gas leakage when accidental extinguishing of the flame occurs.
- Protected pilot light.
- IPx4 water protection.
- Suitable for countertop installation.

### Construction

- All exterior panels in Stainless Steel with Scotch Brite finishing.
- One piece pressed 1.5 mm work top in Stainless steel.
- Model has right-angled side edges to allow flush fitting joints between units, eliminating gaps and possible dirt traps.