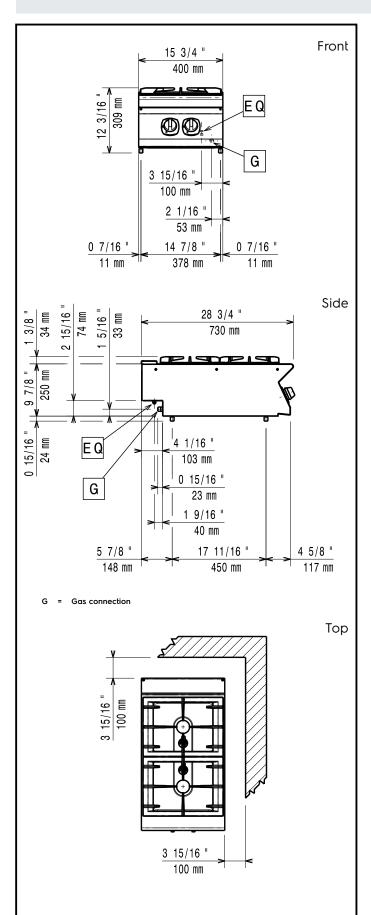

### **Key Information:**

Front Burners Power: 5.5 - kW Back Burners Power: 5.5 - 0 kW

**Back Burners Dimension -**

m

Ø 60

Front Burners Dimension - mm

Ø 60

External dimensions, Width: 400 mm
External dimensions, Depth: 730 mm
External dimensions, Height: 250 mm
Net weight: 20 kg
Shipping weight: 28 kg

Shipping weight: 28 kg
Shipping height: 530 mm
Shipping width: 460 mm
Shipping depth: 800 mm

**Shipping volume:** 0.2 m³ **Certification group:** N7CG

If appliance is set up or next to or against temperature sensitive furniture or similar, a safety gap of approximately 150 mm should be maintained or some form of heat insulation fitted.