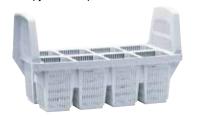

Tray Insert (GN 1/1)

Rilsan-coated wire, for 9 large trays, cut out on two sides to fit into base rack NK+ (distance between rows: 37 mm)

**Cutlery holder (CBS)** with a pyramid shaped base

Silverstar cutlery rack (BKS)

with handles, 2 units fit into base rack NK+, with pyramid shaped base

Tray insert (UKT)

plate rack for 8 large trays, reinforced with stainless steel rails

Thermo Insulated Tray Insert (WHT 4/WHT 5)

Inserts of stainless steel wire For 4 trays, distance between rows 95 mm For 5 trays, distance between rows 75 mm