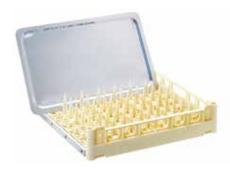

## **Cutlery racks**

Cutlery rack (BK) narrow-meshed

**Cutlery carrier (CBS 4)** with pyramid-shaped base

Tray racks

Tray insert (NKT)

rilsan-coated wire, for 9 large trays, cut out on one side for base rack NK+ (distance between rows: 39 mm)