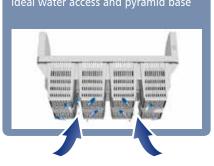

with handles, 2 units fit into base rack NK+, with pyramid shaped base

Tray insert (UKT)

plate rack for 8 large trays, reinforced with stainless steel rails

Thermo Insulated Tray Insert (WHT 4/WHT 5)

Inserts of stainless steel wire For 4 trays, distance between rows 95 mm For 5 trays, distance between rows 75 mm

fits into plate rack P-18-12+

ideal water access and pyramid base

Tray basket (T-06-09)

for 8 trays