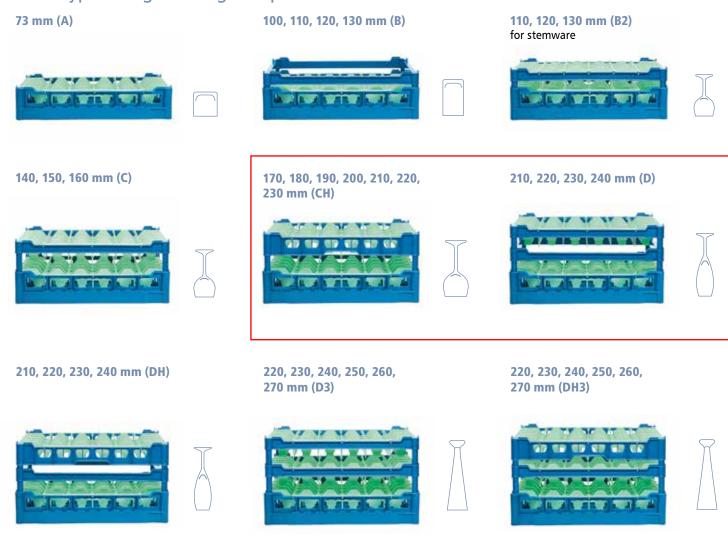

## **Customrack glass racks**

The different rack types are each exemplarily shown with a compartment for 36 glasses.

## Rack types for glass heights up to: