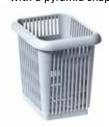

## **Cutlery racks**

Cutlery rack (BK) narrow-meshed

**Cutlery carrier (CBS 4)** with pyramid-shaped base

Tray racks

Tray insert (NKT)

rilsan-coated wire, for 9 large trays, cut out on one side for base rack NK+ (distance between rows: 39 mm)