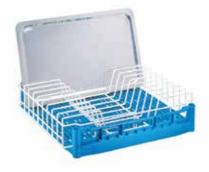

## **Customrack glass racks**

The different rack types are each exemplarily shown with a compartment for 36 glasses.

## Rack types for glass heights up to: